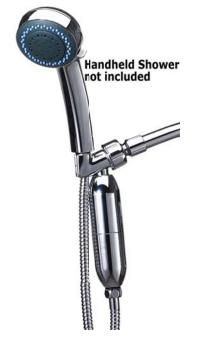

## H<sub>2</sub>O International Product Sheet

**In-Line Filter for Hand Held Shower** 

**Head - Chromed** 

## **H2OS-SHH-CP-IL**

- Fits all Hand-held units.
- Removes up to 99% of harmful chlorine
- Manufactured with 100 % proprietary blend of KDF
- Promotes better health, skin, and hair
- Protects infants sensitive skin from harmful chemicals
- Installs in seconds
- Exceeds NSF Standard 177 for chlorine removal
- Replaceable cartridge will last between 6 to 9 months depending on use.