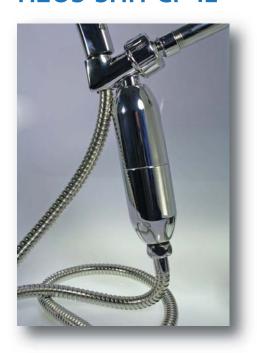

## H<sub>2</sub>O International Product Sheet

**In-Line Filter for Hand Held Shower** 

**Head - Chromed** 

## **H2OS-SHH-CP-IL**

- Fits all Hand-held units.
- Removes up to 99% of harmful chlorine
- Manufactured with 100 % proprietary blend of KDF
- Promotes better health, skin, and hair
- Protects infants sensitive skin from harmful chemicals
- Installs in seconds
- Exceeds NSF Standard 177 for chlorine removal
- Replaceable cartridge will last between 6 to 9 months depending on use.