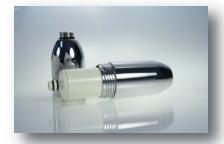

## H<sub>2</sub>O International Product Sheet

**In-Line Filter for Hand Held Shower** 

**Head - Chromed** 

## **H2OS-SHH-CP-IL**

- Fits all Hand-held units.
- Removes up to 99% of harmful chlorine
- Manufactured with 100 % proprietary blend of KDF
- Promotes better health, skin, and hair
- Protects infants sensitive skin from harmful chemicals
- Installs in seconds
- Exceeds NSF Standard 177 for chlorine removal
- Replaceable cartridge will last between 6 to 9 months depending on use.