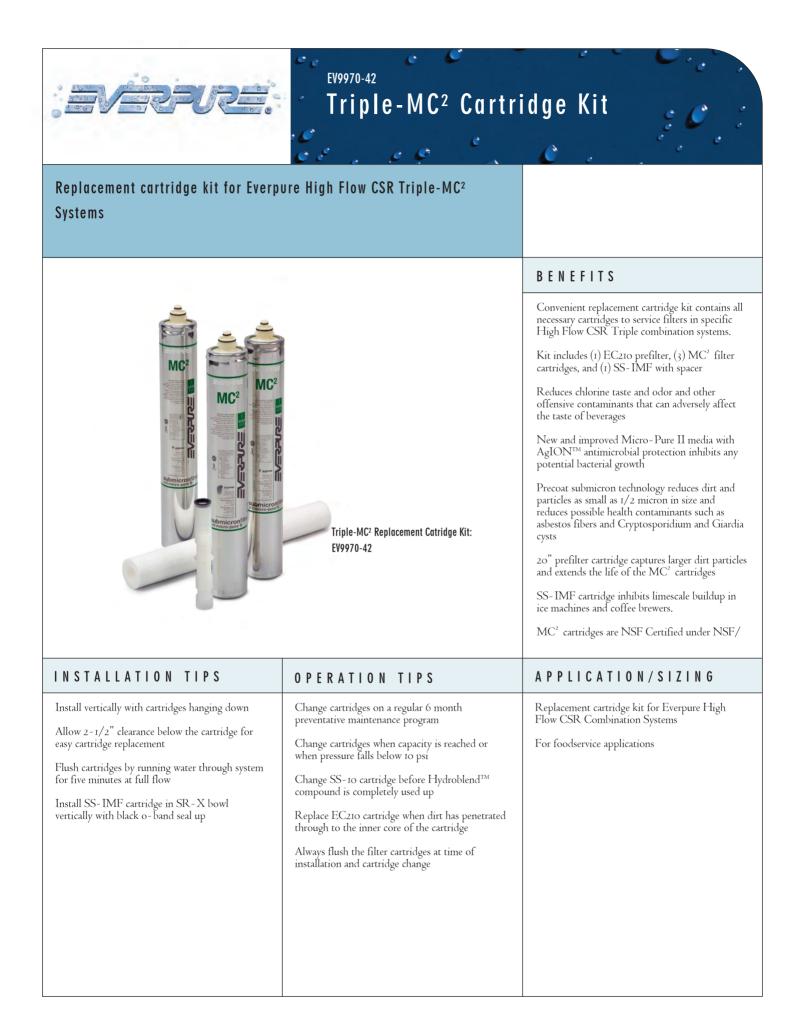

## S P E C I F I C A T I O N S

Overall Dimensions:  $MC^2 = 20''H \ x \ 4''W \ x \ 4''D \ ; \ EC210 = 20''H \ x \\ 3.38'' \ Diameter \ ; \ SS-IMF = 6-7/8''H \ x \\ 1-5/16'' \ Diameter$ 

The SS-IMF Spacer (EV3114-69) may be used to extend the height of the SS-IMF cartridge by approximately 1-3/4" for a better fit into longer bowls.